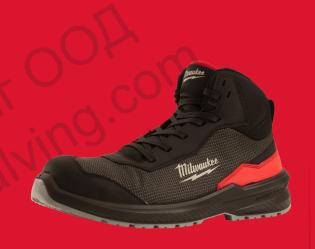

## FXT S1PS 1M110133 ESD FO SR 42

## FLEXTRED™ S1PS SAFETY BOOTS BLACK 1M110133 ESD FO SR

- Flexible and lightweight all-round safety boots for tradesmen protection.
- ENERGY FOAM heel cushioning construction for superior energy return and maximum comfort.
- STEP-RELEASE™ heel for a convenient and rapid shoe removal.
- ROLLCAGE™ heel stabilizer for great stability even in demanding terrain.
- Lace pocket for storing shoelaces to prevent unintentional opening, tripping hazards and lace damage.
- Textile upper for all-day ventilation and breathability.
- Reinforced front to protect toe cap from abrasion.
- Metal free construction to conveniently pass through security gates.
- · Superior grip to prevent slipping.
- ESD (electrostatic discharge) certified.
- Certified according to EN ISO 20345:2022 S1PS ESD FO SR.